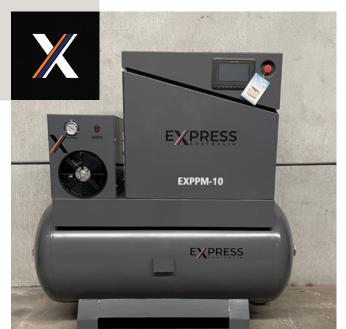

# TECHNICAL DATA SHEET

**10HP Screw Compressor** with Tank and Dryer

# **PRODUCT OVERVIEW**

The EXPPMI0 3 Phase Screw Compressor with Tank and Dryer provides provides powerful, efficient and silent compressed air production. Suitable for continuous operation the EXPPM-10 is suitable for a wide variety of applications.

## **TECHNICAL DATA SPECIFICATION**

| EXPPM-10 Screw Compressor with Tank and Dryer |                             |                    |                  |
|-----------------------------------------------|-----------------------------|--------------------|------------------|
| Voltage/Frequency:                            | 415V~50HZ (3 Phase)         | Protection rating: | IP54             |
| Power:                                        | 7.5KW/10HP                  | Net Weight:        | 390kgs           |
| Maximum free air delivery:                    | 1.0M <sup>3</sup> /min@8bar | L*W*H:             | 1800*600*1560 mm |
| Pressure:                                     | 8 bar, 10bar, 12bar         | Noise:             | 65 ±2 dB(A)      |
| Cooling Mode:                                 | Air Cooling                 | Out pipe diameter: | G3/4"            |
| Driving Mode:                                 | Direct Driven               |                    |                  |