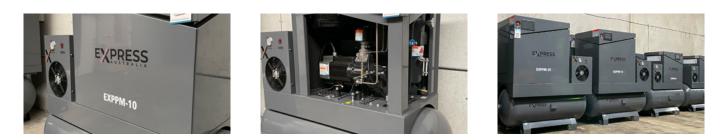

# TECHNICAL DATA SHEET

**10HP Screw Compressor** with Tank and Dryer

# **PRODUCT OVERVIEW**

The EXPPMI0 3 Phase Screw Compressor with Tank and Dryer provides provides powerful, efficient and silent compressed air production. Suitable for continuous operation the EXPPM-10 is suitable for a wide variety of applications.

## **TECHNICAL DATA SPECIFICATION**

| EXPPM-10 Screw Compressor with Tank and Dryer |                             |                    |                  |
|-----------------------------------------------|-----------------------------|--------------------|------------------|
| Voltage/Frequency:                            | 415V~50HZ (3 Phase)         | Protection rating: | IP54             |
| Power:                                        | 7.5KW/10HP                  | Net Weight:        | 390kgs           |
| Maximum free air delivery:                    | 1.0M <sup>3</sup> /min@8bar | L*W*H:             | 1800*600*1560 mm |
| Pressure:                                     | 8 bar, 10bar, 12bar         | Noise:             | 65 ±2 dB(A)      |
| Cooling Mode:                                 | Air Cooling                 | Out pipe diameter: | G3/4"            |
| Driving Mode:                                 | Direct Driven               |                    |                  |