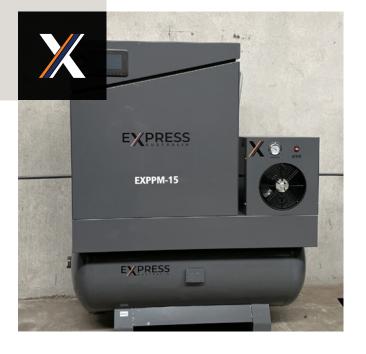

# **15HP Screw Compressor** with Tank and Dryer

## **PRODUCT OVERVIEW**

The EXPPM-15 3 Phase Screw Compressor with Tank and Dryer provides provides powerful, efficient and silent compressed air production. Suitable for continuous operation the EXPPM-15 is suitable for a wide variety of applications.

#### **EXPPM-15 Screw Compressor with Tank and Dryer** Voltage/Frequency: 415V~50HZ (3 Phase) IP54 Protection rating: Power: 11KW/15HP Net Weight: 525kgs Maximum free air delivery: 1.59m³/min@8bar L\*W\*H: 1800\*700\*1750 mm Pressure: 8 bar, 10bar, 12bar Noise: 65 ±2 dB(A) G3/4" Cooling Mode: Air Cooling Out pipe diameter: Driving Mode: Direct Driven