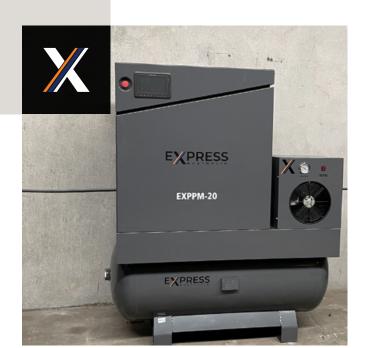

# EXPPM-20

**20HP Screw Compressor** with Tank and Dryer

### **PRODUCT OVERVIEW**

The EXPPM-20 3 Phase Screw Compressor with Tank and Dryer provides provides powerful, efficient and silent compressed air production. Suitable for continuous operation the EXPPM-20 is suitable for a wide variety of applications.

#### **TECHNICAL DATA SPECIFICATION**

| EXPPM-20 Screw Compressor with Tank and Dryer |                              |                    |                  |
|-----------------------------------------------|------------------------------|--------------------|------------------|
| Voltage/Frequency:                            | 415V~50HZ (3 Phase)          | Protection rating: | IP54             |
| Power:                                        | 15KW/20HP                    | Net Weight:        | 535kgs           |
| Maximum free air delivery:                    | 2.10m <sup>3</sup> /min@8bar | L*W*H:             | 1800*700*1750 mm |
| Pressure:                                     | 8 bar, 10bar, 12bar          | Noise:             | 65 ±2 dB(A)      |
| Cooling Mode:                                 | Air Cooling                  | Out pipe diameter: | G3/4"            |
| Driving Mode:                                 | Direct Driven                |                    |                  |