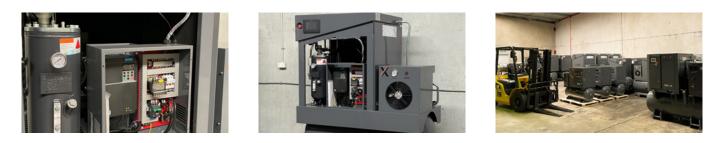

### **PRODUCT OVERVIEW**

The EXPPM-20 3 Phase Screw Compressor with Tank and Dryer provides provides powerful, efficient and silent compressed air production. Suitable for continuous operation the EXPPM-20 is suitable for a wide variety of applications.

#### **TECHNICAL DATA SPECIFICATION**

| EXPPM-20 Screw Compressor with Tank and Dryer |                              |                    |                  |
|-----------------------------------------------|------------------------------|--------------------|------------------|
| Voltage/Frequency:                            | 415V~50HZ (3 Phase)          | Protection rating: | IP54             |
| Power:                                        | 15KW/20HP                    | Net Weight:        | 535kgs           |
| Maximum free air delivery:                    | 2.10m <sup>3</sup> /min@8bar | L*W*H:             | 1800*700*1750 mm |
| Pressure:                                     | 8 bar, 10bar, 12bar          | Noise:             | 65 ±2 dB(A)      |
| Cooling Mode:                                 | Air Cooling                  | Out pipe diameter: | G3/4"            |
| Driving Mode:                                 | Direct Driven                |                    |                  |