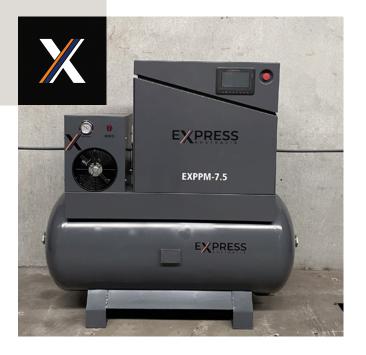

## **PRODUCT OVERVIEW**

The EXPPM-7.5 3 Phase Screw Compressor with Tank and Dryer provides provides powerful, efficient and silent compressed air production. Suitable for continuous operation the EXPPM-7.5 is suitable for a wide variety of applications.

#### **EXPPM-7.5 Screw Compressor with Tank and Dryer** Voltage/Frequency: 415V~50HZ (3 Phase) Protection rating: IP54 Power: 5.5KW/7.5HP Net Weight: 380kgs Maximum free air delivery: 0.8m<sup>3</sup>/min@8bar L\*W\*H: 1800\*600\*1560 mm Pressure: 8 bar, 10bar, 12bar Noise: 65 ±2 dB(A) G3/4" Cooling Mode: Air Cooling Out pipe diameter: Driving Mode: Direct Driven