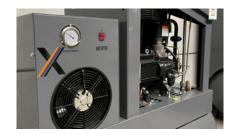

#### **EXPPM-7.5 Screw Compressor with Tank and Dryer** Voltage/Frequency: 415V~50HZ (3 Phase) Protection rating: IP54 Power: 5.5KW/7.5HP Net Weight: 380kgs Maximum free air delivery: 0.8m<sup>3</sup>/min@8bar L\*W\*H: 1800\*600\*1560 mm Pressure: 8 bar, 10bar, 12bar Noise: 65 ±2 dB(A) G3/4" Cooling Mode: Air Cooling Out pipe diameter: Driving Mode: Direct Driven